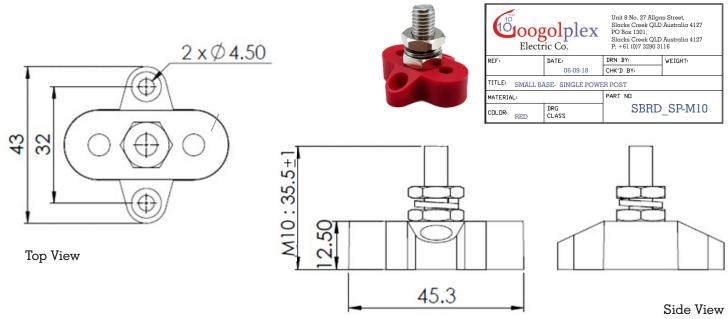

| Part Number | Description                    | Size | Colour |
|-------------|--------------------------------|------|--------|
| SBRD_SP-M10 | Small Base - Single Power Post | M10  | Red    |

## **Technical Drawing**