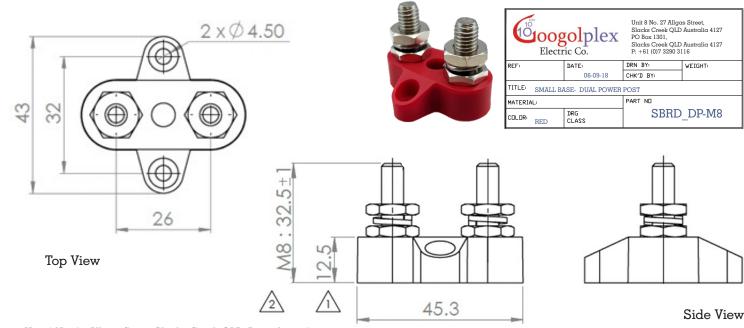

## Technical Data Sheet

## **DUAL POWER POST**

Our Small Base Single & Dual Power Posts are compact in design and ideal for creating a centralised power distribution or grounding point. Several configurations are available in order to suit a variety of applications.

## **Features**

pecifications

- Allows terminating of heavy-duty cables for one or more connections
- Available in Red or Black
- Glass Fibre reinforced Nylon base ensures great mechanical strength and durability
- Insulated Base ensures no current leakage to mounting positions
- Heavy Duty Terminal Studs (up to M8)
- Small Base allows for easy installation in tight spaces

|                        | S <sub>l</sub>                    |  |
|------------------------|-----------------------------------|--|
| Specifications         |                                   |  |
| Base Material:         | Nylon, Glass Fibre Reinforced     |  |
| Stud Material:         | Stainless Steel                   |  |
| Screw Nuts Material:   | Nickel-plated Brass               |  |
| Max Operating Voltage: | DC 48V                            |  |
| Max Amp per Circuit:   | Determined by Wire Size Connected |  |

| Part Number | Description                  | Size | Colour |
|-------------|------------------------------|------|--------|
| SBRD_DP-M8  | Small Base - Dual Power Post | M8   | Red    |

## **Technical Drawing**