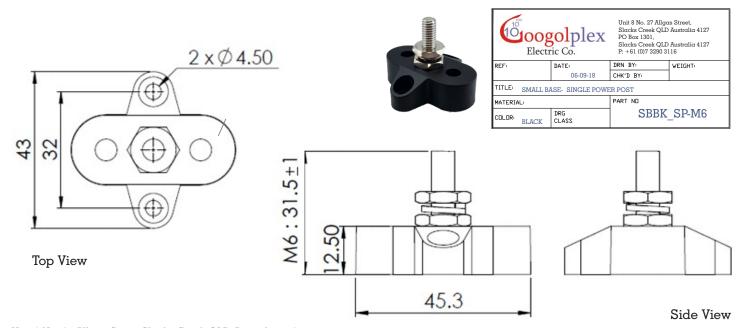

| pecifications |
|------------------------|-----------------------------------|---------------|
| Specifications         |                                   | Part Number   |
| Base Material:         | Nylon, Glass Fibre Reinforced     | SBBK_SP-M6    |
| Stud Material:         | Stainless Steel                   |               |
| Screw Nuts Material:   | Nickel-plated Brass               |               |
| Max Operating Voltage: | DC 48V                            |               |
| Max Amp per Circuit:   | Determined by Wire Size Connected |               |

| Part Number | Description                    | Size | Colour |
|-------------|--------------------------------|------|--------|
| SBBK_SP-M6  | Small Base - Single Power Post | M6   | Black  |

## **Technical Drawing**