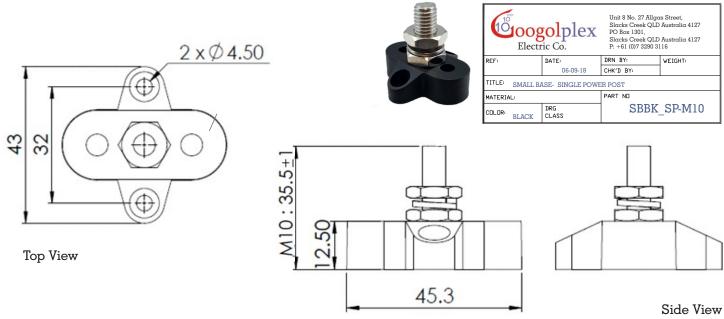

| pecifications |
|------------------------|-----------------------------------|---------------|
| Specifications         |                                   | Part Number   |
| Base Material:         | Nylon, Glass Fibre Reinforced     | SBBK_SP-M10   |
| Stud Material:         | Stainless Steel                   |               |
| Screw Nuts Material:   | Nickel-plated Brass               |               |
| Max Operating Voltage: | DC 48V                            |               |
| Max Amp per Circuit:   | Determined by Wire Size Connected |               |

| Part Number | Description                    | Size | Colour |
|-------------|--------------------------------|------|--------|
| SBBK_SP-M10 | Small Base - Single Power Post | M10  | Black  |

## **Technical Drawing**