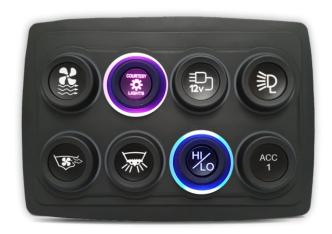

## STANDARD FEATURES

- Allows full control directly from the keypad without need for an additional controller
- Able to integrate vehicle CANbus
- 8 button fully sealed keypad
- Large 24mm diameter inserts
- 8 automotive relays (2 @ 12A max, 6 @10A max)
- Relays can be used as outputs or inputs
- Continuous total current is rated up to 50A max
- Simple connection via three Deutsch plugs
- Full RGB colour illumination for each key
- Buttons can be programmed for momentary, toggle or scroll functions
- Monitoring of relay contacts for visual fault indication
- Monitoring of load current through relay with 0.1A accuracy
- EMI/EMC tested