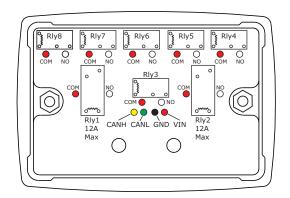

## RELAY ARRANGEMENT

**FLEXIBLE - SMART - RUGGED** 

Page 1: GEC-PKR2400\_SpecSheet\_V.0621\_A