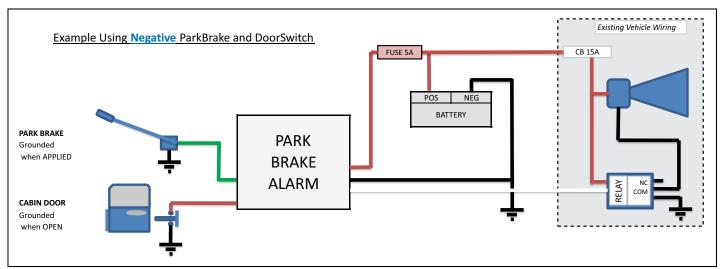

## **INSTALLATION**

The installer needs to connect the Door Switch Signal and Park Brake Signal onto the Park Brake Alarm in order for the Park Brake Alarm to function correctly.

Separate Inputs are provided for High Active and Low Active Input, the end user needs only to select and connect one of them.

| Red       | B+          | Battery Positive                                                    | +9 to 32V        |
|-----------|-------------|---------------------------------------------------------------------|------------------|
| Black     | B-          | Battery Negative                                                    |                  |
| Green     | Prk.Br.L    | Park Brake Switch Input                                             | Active Low       |
| Orange    | Prk.Br.H    | Park Brake Switch Input                                             | Active High      |
| Brown     | Dr.Sw.L     | Door Switch Input                                                   | Active Low       |
| Dark Blue | Dr.Sw.H     | Door Switch Input                                                   | Active High      |
| Yellow    | Ex.Buzzer.1 | External Output 2<br>(Output to energise Horn Relay)<br>2 Sec Delay | Switch to Ground |
| White     | Ex.Buzzer.2 | External Output 2<br>(output to energise Horn Relay)<br>No Delay    | Switch to Ground |

## **TYPICAL CONNECTION**

\* For installation purposes please download the wiring diagram

PBA WIRING (2)

**WIRING** 

P +61 413 123 520

Googolplex Electric Co. (GEC) reserves the right to make changes or discontinue any product or service identified in this publication without notice. GEC advises its customers to obtain the latest information to verify, before placing any orders, that the information being relied upon is current. GEC assumes no responsibility for infringement of patents or rights of others based on GEC applications, assistance or product specifications since GEC does not possess full access concerning the use or the application of customers products. GEC also assumes no responsibility for customers product designs.