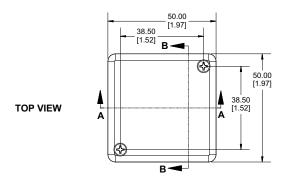

d Park Brake Switch signals. If the Cabin Door is OPENED and the Park Brake has NOT been APPLIED, the device will instantaneously sound both the module Alarm and the vehicle Horn.

The vehicle Horn will continue to sound even when the Cabin Door has been closed (applying the Park Brake will immediately DISABLE both Alarm and Horn notifications).

The Park Brake Alarm device also has an optional connection, where the module Alarm will sound for 2 seconds BEFORE the vehicle Horn is sounded. This function sounds as a warning to the driver as a reminder to APPLY the Park Brake.

The compact, sealed and maintenance free device has the added benefit of being multi-voltage (12-24DC).

With hassle free installation the Park Brake Alarm is an excellent economical safety device.

## **DIMENSIONS**





## **INSTALLATION**

The installer needs to connect the Door Switch Signal and Park Brake Signal onto the Park Brake Alarm in order for the Park Brake Alarm to function correctly.

Separate Inputs are provided for High Active and Low Active Input, the end user needs only to select and connect one of them.

| Red       | B+          | Battery Positive                                                    | +9 to 32V        |
|-----------|-------------|---------------------------------------------------------------------|------------------|
| Black     | B-          | Battery Negative                                                    |                  |
| Green     | Prk.Br.L    | Park Brake Switch Input                                             | Active Low       |
| Orange    | Prk.Br