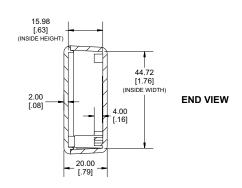

Park Brake Switch signals. If the Cabin Door is OPENED and the Park Brake has NOT been APPLIED, the device will instantaneously sound both the module Alarm and the vehicle Horn.

The vehicle Horn will continue to sound even when the Cabin Door has been closed (applying the Park Brake will immediately DISABLE both Alarm and Horn notifications).

The Park Brake Alarm device also has an optional connection, where the module Alarm will sound for 2 seconds BEFORE the vehicle Horn is sounded. This function sounds as a warning to the driver as a reminder to APPLY the Park Brake.

The compact, sealed and maintenance free device has the added benefit of being multi-voltage (12-24DC).

With hassle free installation the Park Brake Alarm is an excellent economical safety device.

## **DIMENSIONS**





## **INSTALLATION**

The installer needs to connect the Door Switch Signal and Park Brake Signal onto the Park Brake Alarm in order for the Park Brake Alarm to function correctly.

Separate Inputs are provided for High Active and Low Active Input, the end user needs only to select and connect one of them.

| Red       | B+          | Battery Positive                                                    | +9 to 32V        |
|-----------|-------------|---------------------------------------------------------------------|------------------|
| Black     | B-          | Battery Negative                                                    |                  |
| Green     | Prk.Br.L    | Park Brake Switch Input                                             | Active Low       |
| Orange    | Prk.Br.H